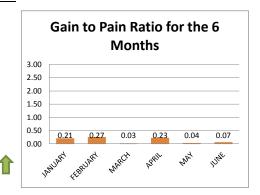

## GAIN TO PAIN RATIO CALCULATED FOR MR. BHARAT DALAL'S CALLS FOR JUNE 2015

| YEAR-2015    | GAINS  | LOSSES | MONTHLY GAIN<br>TO PAIN RATIO | WEIGHTED AVG.<br>FOR THE 6<br>MONTH |
|--------------|--------|--------|-------------------------------|-------------------------------------|
| MONTH ENDING |        |        |                               |                                     |
| JANUARY      | 20364  | 24121  | 0.84                          | 0.21                                |
| FEBRUARY     | 36164  | 28107  | 1.29                          | 0.27                                |
| MARCH        | 10323  | 44779  | 0.23                          | 0.03                                |
| APRIL        | 26978  | 20365  | 1.32                          | 0.23                                |
| MAY          | 5341   | 17990  | 0.30                          | 0.04                                |
| JUNE         | 5292   | 9709   | 0.55                          | 0.07                                |
|              |        |        |                               |                                     |
| TOTAL        | 104462 | 145071 | TOTAL                         | 0.84                                |

**GAIN TO PAIN RATIO: 0.84** 

NOTE: GAIN TO PAIN RATIO IS CALCULATED BY SUMMING THE TOTAL MONTHLY GAINS DIVIDED BY THE ABSOLUTE VALUE OF THE TOTAL MONTHLY LOSSES