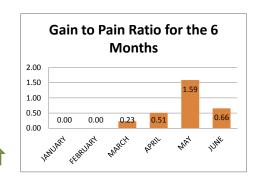

## GAIN TO PAIN RATIO CALCULATED FOR MR. JANAK MEHTA'S CALLS FOR JUNE 2015

| YEAR-2015    | GAINS  | LOSSES | MONTHLY GAIN<br>TO PAIN RATIO | WEIGHTED AVG.<br>FOR THE 6<br>MONTH |
|--------------|--------|--------|-------------------------------|-------------------------------------|
| MONTH ENDING |        |        |                               |                                     |
| JANUARY      | 0      | 9500   | 0.00                          | 0.00                                |
| FEBRUARY     | 0      | 0      | 0.00                          | 0.00                                |
| MARCH        | 36131  | 24820  | 1.46                          | 0.23                                |
| APRIL        | 60286  | 29625  | 2.03                          | 0.51                                |
| MAY          | 48675  | 5875   | 8.29                          | 1.59                                |
| JUNE         | 89475  | 53500  | 1.67                          | 0.66                                |
|              |        |        |                               |                                     |
| TOTAL        | 234567 | 123320 | TOTAL                         | 2.98                                |

**GAIN TO PAIN RATIO: 2.98** 